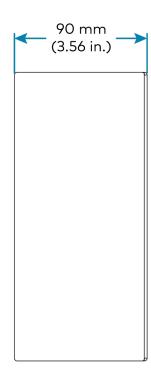

#### **Dimensions**

 Height
 197 mm (7.74 in.)

 Width
 281 mm (11.05 in.)

 Depth
 91 mm (3.56 in.)

To search for product certificates, refer to support.crestron.com/app/certificates.