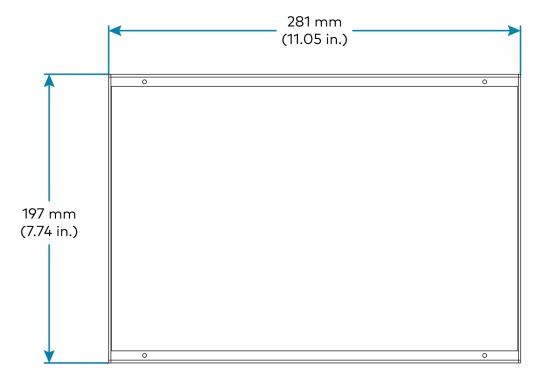

#### **Dimensions**

 Height
 197 mm (7.74 in.)

 Width
 281 mm (11.05 in.)

 Depth
 91 mm (3.56 in.)

To search for product certificates, refer to support.crestron.com/app/certificates.