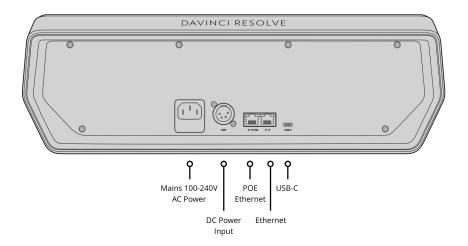

#### Connections

#### **Computer Interface**

USB Type-C.

#### Ethernet

1 x Ethernet connection supporting 10/100/1000 BaseT with PoE. 1 x Ethernet connection supporting 10/100/1000 BaseT.

#### Power

1 x IEC C14 mains input. 1 x +12V DC 4-pin XLR. 1 x Ethernet with PoE.