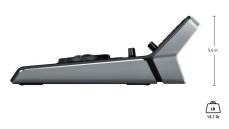

essential tools and an upper deck with two 5" screens, DaVinci Resolve Mini Panel has 8 soft knobs and 8 soft buttons, and dedicated keys for switching tools, working with nodes, grabbing stills, navigating the timeline and more!

\$2,115

#### Connections

#### **Computer Interface**

USB Type-C.

#### Ethernet

1 x Ethernet connection supporting 10/100/1000 BaseT with PoE. 1 x Ethernet connection supporting 10/100/1000 BaseT.

#### Power

1 x IEC C14 mains input. 1 x +12V DC 4-pin XLR. 1 x Ethernet with PoE.



### Power Requirements

#### **Power Supply**

Internal 100 - 240V AC 1.5A 50/60Hz with IEC C14 mains input.

#### **Power Usage**

17W max.

### Operating Systems



Mac 10.15 Catalina or later.



Windows 10, 64-bit.



Linux CentOS 7.3 or later.

## Physical Specifications





### **Environmental Specifications**

Operating Temperature 0° to 40°C (32° to 104°F)

Storage Temperature -20° to 60°C (-4° to 140°F) **Relative Humidity** 0% to 90% non-condensing

| What's Included                                                                                                                                                                                                                                                                                                                                                                                               |
|--------------------------------------------------------------------------------------------------------------------------------------------------------------------------------------------------------------------