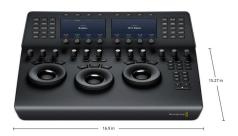

# DaVinci Resolve Mini Panel

A compact professional hardware control panel featuring 3 high resolution weighted trackballs, 12 control knobs for essential tools and an upper deck with two 5" screens, DaVinci Resolve Mini Panel has 8 soft knobs and 8 soft buttons, and dedicated keys for switching tools, working with nodes, grabbing stills, navigating the timeline and more!