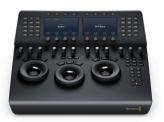

# DaVinci Resolve Mini Panel

A compact professional hardware control panel featuring 3 high resolution weighted trackballs, 12 control knobs for essential tools and an upper deck with two 5" screens, DaVinci Resolve Mini Panel has 8 soft knobs and 8 soft buttons, and dedicated keys for switching tools, working with nodes, grabbing stills, navigating the timeline and more!