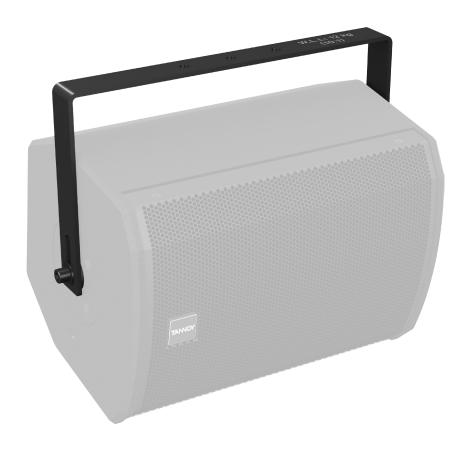

## YOKE HORIZONTAL VX 8

Horizontal Yoke Accessory Bracket for VX 8 and VXP 8 Loudspeakers

- Horizontal yoke accessory bracket for VX 8 and VXP 8 loudspeakers
- Tilt rotation on the long axis of the speaker for optimal audience coverage
- 10:1 safety factor rating for added peace of mind
- Hard wearing semi matt black powder coat finish fits unobtrusively in any environment
- 10-Year Warranty Program\*
- Designed and engineered in the U.K.

The YOKE HORIZONTAL VX 8 accessory bracket provides tilt rotation in the long axis of VX 8 and VXP 8 loudspeakers for accurate audience coverage, and boasts a safety factor of 10:1 allowing unparalleled installation security. Protected by a hard wearing semi matt black powder coat finish, the YOKE HORIZONTAL VX 8 easily fits into any environment and ensures a lifetime of exceptional performance.