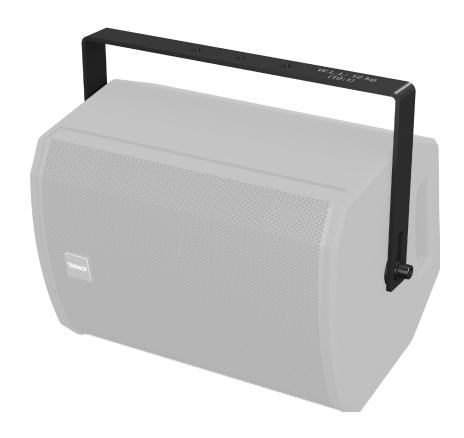

## YOKE HORIZONTAL VX 8

Horizontal Yoke Accessory Bracket for VX 8 and VXP 8 Loudspeakers

- Horizontal yoke accessory bracket for VX 8 and VXP 8 loudspeakers
- Tilt rotation on the long axis of the speaker for optimal audience coverage
- 10:1 safety factor rating for added peace of mind
- Hard wearing semi matt black powder coat finish fits unobtrusively in any environment
- 10-Year Warranty Program\*
- Designed and engineered in the U.K.

The YOKE HORIZONTAL VX 8 accessory bracket provides tilt rotation in the long axis of VX 8 and VXP 8 loudspeakers for accurate audience coverage, and boasts a safety factor of 10:1 allowing unparalleled installation security. Protected by a hard wearing semi matt black powder coat finish, the YOKE HORIZONTAL VX 8 easily fits into any environment and ensures a lifetime of exceptional performance.