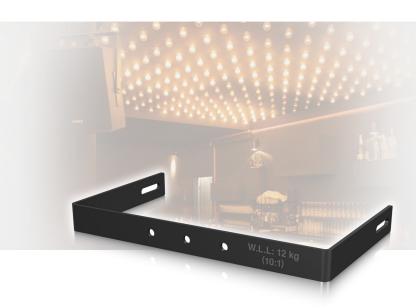

## YOKE HORIZONTAL VX 8

Horizontal Yoke Accessory Bracket for VX 8 and VXP 8 Loudspeakers

- Horizontal yoke accessory bracket for VX 8 and VXP 8 loudspeakers
- Tilt rotation on the long axis of the speaker for optimal audience coverage
- 10:1 safety factor rating for added peace of mind
- Hard wearing semi matt black powder coat finish fits unobtrusively in any environment
- 10-Year Warranty Program\*
- Designed and engineered in the U.K.

The YOKE HORIZONTAL VX 8 accessory bracket provides tilt rotation in the long axis of VX 8 and VXP 8 loudspeakers for accurate audience coverage, and boasts a safety factor of 10:1 allowing unparalleled installation security. Protected by a hard wearing semi matt black powder coat finish, the YOKE HORIZONTAL VX 8 easily fits into any environment and ensures a lifetime of exceptional performance.