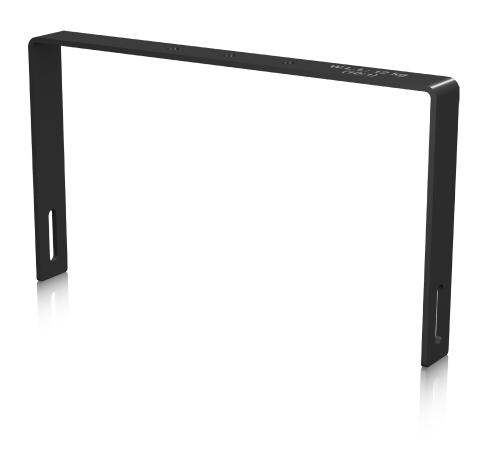

## YOKE HORIZONTAL VX 8

Horizontal Yoke Accessory Bracket for VX 8 and VXP 8 Loudspeakers

- Horizontal yoke accessory bracket for VX 8 and VXP 8 loudspeakers
- Tilt rotation on the long axis of the speaker for optimal audience coverage
- 10:1 safety factor rating for added peace of mind
- Hard wearing semi matt black powder coat finish fits unobtrusively in any environment
- 10-Year Warranty Program\*
- Designed and engineered in the U.K.

The YOKE HORIZONTAL VX 8 accessory bracket provides tilt rotation in the long axis of VX 8 and VXP 8 loudspeakers for accurate audience coverage, and boasts a safety factor of 10:1 allowing unparalleled installation security. Protected by a hard wearing semi matt black powder coat finish, the YOKE HORIZONTAL VX 8 easily fits into any environment and ensures a lifetime of exceptional performance.