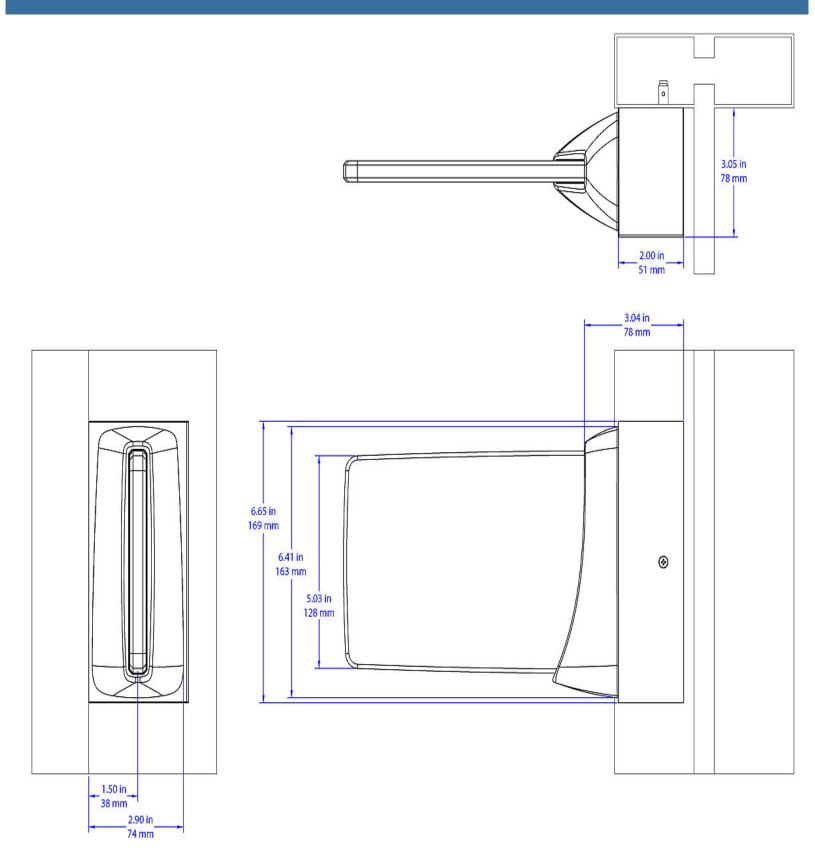

## Mullion Mount Kit for SIW & SSW Series

This mounting accessory allows an **SIW-100** Room Availability Status Indicator or **SSW Series** Room Availability Hallway Sign to be attached to the mullion of an interior glass wall, window, or partition. It attaches to the left or right inside surface of a typical vertical, hollow metallic mullion. Alternately, it may be adhered directly to the glass or another flat surface (granite, marble, plaster, smooth stone or masonry, etc.) using the included two-sided adhesive pad.