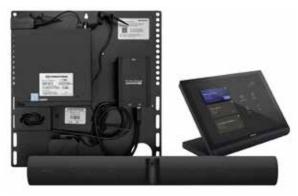

#### Crestron Flex Small Room Conference System with Jabra® PanaCast 50 Video Bar for Microsoft Teams® Rooms

The UC-B31-T Crestron Flex tabletop conferencing system provides a small room video conference solution for use with Microsoft Teams® Rooms software. It supports single or dual video displays1 (not included) and features a tabletop touch screen, Jabra® PanaCast 50 video bar, UC bracket assembly, PoE injector, and cables.

Crestron Flex Small Room Conference System (UC-B31-T)