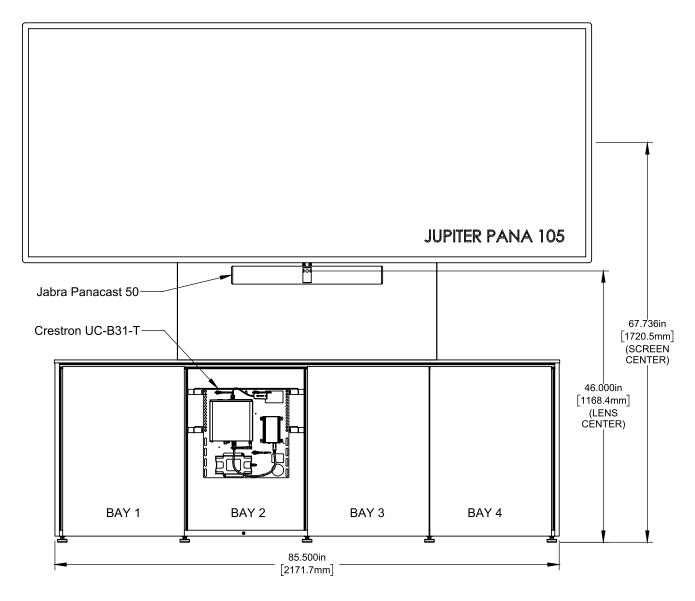

## Microsoft Signature Teams Room Technology Solution

Made for boardrooms and meeting rooms, this powerful, turnkey bundle includes the essential technology furniture, ultra-large video processor and display, and complete control of it all – all in one. Your business and teams enjoy simple selection and simple deployment. Now, any space and Microsoft Teams meeting can be most quickly and easily deployed, while driving a better way for stakeholders to connect in the room and around the world.

### **Solution Includes:**

- Crestron Flex Small Room Conference System with Jabra<sup>®</sup> PanaCast 50 Video Bar for Microsoft Teams<sup>®</sup> Rooms
- Jupiter's Pana 21:9 ultra-wide 5K 105" display
- Salamander Designs Credenza in Low Profile 12" Depth (D1/347/M1H3) or Standard 21" Depth (D2/347/M1H3)

#### Jupiter is dedicated to engineering and delivering cutting-edge technology that exceeds industry standards and redefines the user experience.

We believe that 21:9 ultra-wide 5K LCD are the future for enterprise and are committed to leading the way in this space. The Pana is fully engineered and designed from the ground up by Jupiter; this allows us to work with market leaders such as Microsoft to create a fully integrated Signature Teams Room display and solution. Jupiter Pana displays are installed at over 50 Fortune 500 companies in over 22 countries (and growing), many in the Microsoft Signature Front Row MTR configuration.

Jupiter Pana's 21:9 ultra-wide 5K (Pana 105")

D1/347/M1H3 Siena Black Oak with Jupiter Pana 105"

Humanscale® Summa Chair