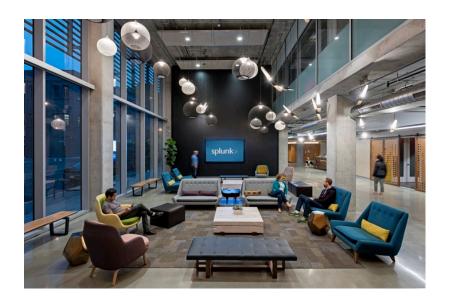

## THE SOLUTION

Creation Networks provided an end-to-end Audiovisual solution throughout the new building. Within the training center, meeting spaces, huddle rooms, and executive boardrooms, Splunk utilizes Crestron UC solutions to streamline the experience within each space. The native integration with Zoom Rooms ensures that every room offers employees a simple one-touch experience. Crestron touch panels, NVX and wireless network AV technology are used to provides digital signage, scheduling, secure wired and wireless presentations throughout the building.