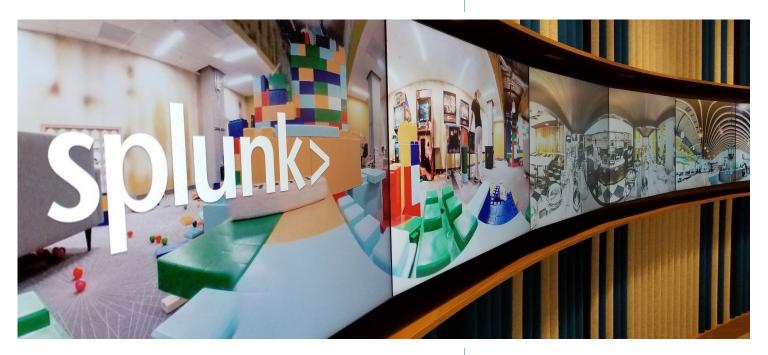

Using the Media Presentation System, the IT department can easily share content anywhere within the office and seamlessly switch between video sources with a touch of a button. This becomes especially useful when utilizing the LG video located in the executive boardroom. The LG LED video wall was one of the first deployed on the west coast and required a close partnership with the manufacturer to install. Close partnerships like this ensure a positive client experience and reassures the client that we will be there to support them throughout the lifespan of the product.