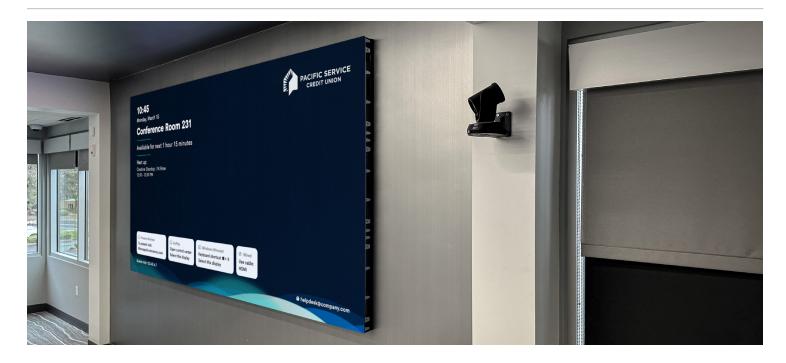

### THE TECHNOLOGY

Crestron controls multiple spaces within the Pacific Service Credit Union HQ, including offices and boardrooms. Standard offices and meeting rooms are equipped with Crestron Flex for ease of use and provide a uniform meeting room setup. The access to an effortless meeting experience creates simple, BYOD, one-touch-to-join videoconferencing collaboration with remote employees or clients.

A front-of-room soundbar paired with a camera provides an exceptional audio and video experience so that employees can easily connect and engage with clients from anywhere.

Pacific Service Credit Union's boardroom is controlled by a Crestron touch screen that allows for the switching and routing of content as well as an interface for joining a meeting platform within the room.