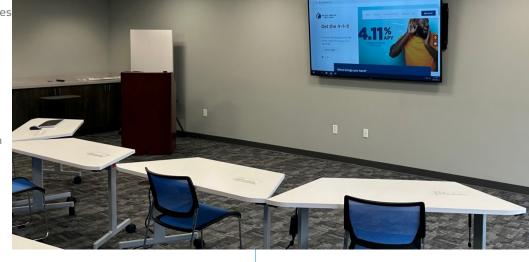

To complement the new and modern

office design, Pacific Service Credit Union leverages a video wall that showcases refreshed content and enables simple presentation capabilities for employees to present through HDMI® connectivity. Another room consisting of a classroomstyle collaboration doubles as a Crestron Flex training room for employees. The large display ensures employees are able to see anywhere in the room, and the multiple cameras capture the whole room for remote participants.