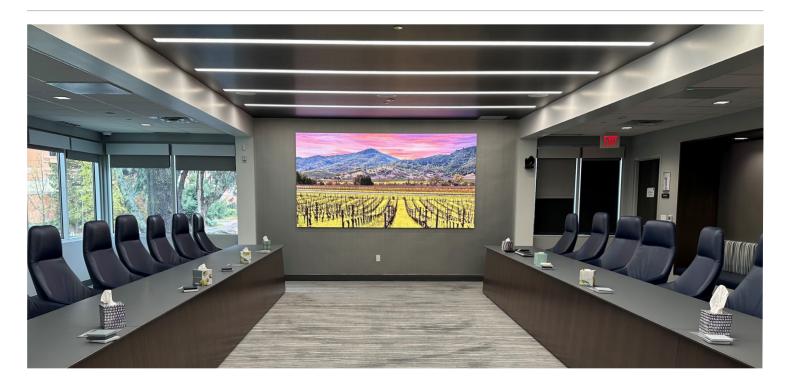

A front-of-room soundbar paired with a camera provides an exceptional audio and video experience so that employees can easily connect and engage with clients from anywhere.

Pacific Service Credit Union's boardroom is controlled by a Crestron touch screen that allows for the switching and routing of content as well as an interface for joining a meeting platform within the room.

While renovating the office, Pacific Service Credit Union knew they needed spaces for electronic collaboration. Within new conference rooms, Creation Networks, Inc. implemented large dual monitors that are perfect for screen sharing, hybrid collaboration, and employee engagement. This enables in-room participants to always see their remote colleagues and the shared content rather than one or the other. Crestron technology has been instrumental in allowing Pacific Service Credit Union to collaborate with others who may not be physically present.